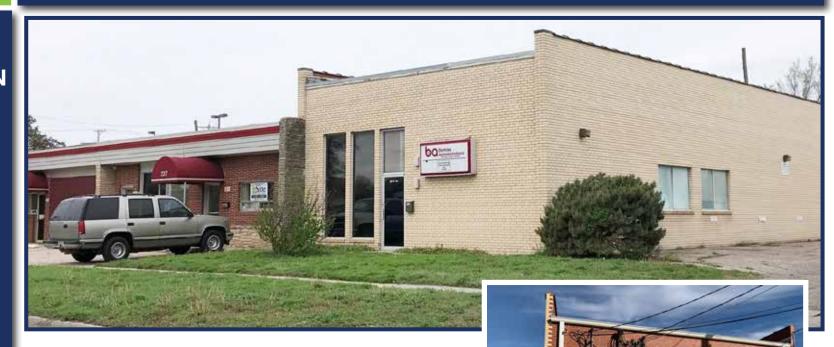

# Flex Building For Lease 225 S. Ida Wichita, KS

#### PROPERTY FEATURES

- √ 100% Climate Controlled
- ✓ 10ft. Overhead Door
- ✓ Floor Drains
- √ 3-Phase Electric
- Door-Side Parking
- Centrally Located
- ✓ Convenient Access to Kellogg (US-54)